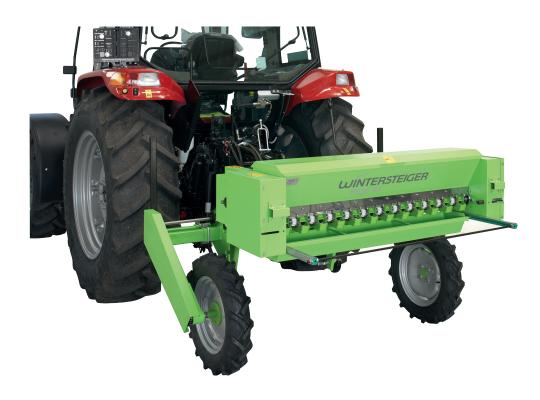

## Hege 34

## Plot bulk fertilizer distributor.

Hege 34 has been specially developed for the exact distribution of granulated fertilizer to research fields.

## Your benefits summed up:

- Highest accuracy of distribution through exact dosage of fertilizer
- Simple adjustment of fertilizer rate from 15 400 kg/ha

## **Technical Data**

| Basic machine                     |                                                                              |
|-----------------------------------|------------------------------------------------------------------------------|
| Attachment facility               | 3-point hydraulics of tractor<br>KUBOTA plot tractor<br>Hege 76 tool carrier |
| Track width                       | 1250 or 1500 mm                                                              |
| Number of outlets                 | 10 or 12                                                                     |
| Fertilizer rate (output quantity) | 15 - 400 kg/ha                                                               |